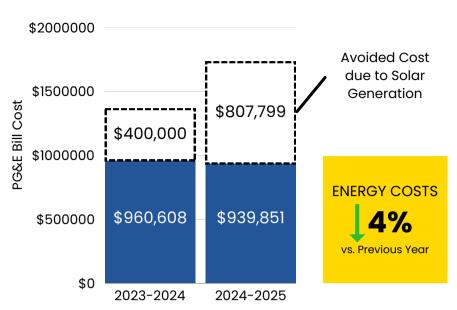

# MJUSD ENERGY MANAGEMENT PROGRAM MONTHLY REPORT – FEBRUARY 2025

SitelogIQ is pleased to provide the February 2025 Monthly Report for the Marysville Joint Unified School District <u>Energy Management Program</u>. This report will summarize current (2024-2025) academic year energy usage and cost data and compare it to baseline (2018-2019) and previous (2023-2024) academic year data for the months of July through December only.

This information can also be found on the district's interactive online Energy Dashboard.

### 2024-2025 Fiscal Year to Date:



FEBRUARY 2025 PAGE 1

## **Previous Year Comparison**



vs. Previous Year

## **PG&E Bill Cost**



#### **Solar Production**

vs. Previous Year

| Site                      | December 2024 Production (kWh) | Estimated Cost Savings |
|---------------------------|--------------------------------|------------------------|
| Arboga Elementary         | 10,725                         | \$4,406                |
| Browns Valley Elementary  | 2,316                          | \$1,372                |
| Cordua Elementary         | 1,311                          | \$679                  |
| Covillaud Elementary      | 2,898                          | \$2,082                |
| Dobbins Elementary        | 4,379                          | \$1,839                |
| Edgewater Elementary      | 10,335                         | \$4,115                |
| Ella Elementary           | 7,042