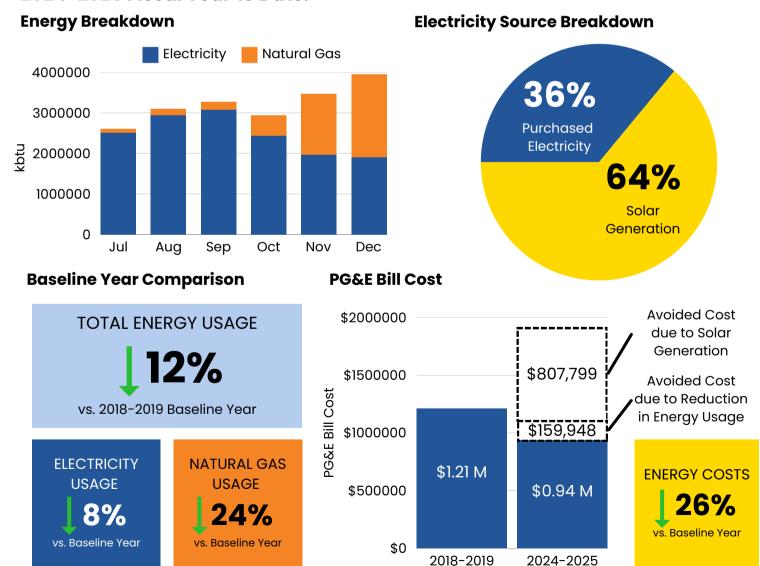

# MJUSD ENERGY MANAGEMENT PROGRAM MONTHLY REPORT – FEBRUARY 2025

SitelogIQ is pleased to provide the February 2025 Monthly Report for the Marysville Joint Unified School District <u>Energy Management Program</u>. This report will summarize current (2024-2025) academic year energy usage and cost data and compare it to baseline (2018-2019) and previous (2023-2024) academic year data for the months of July through December only.

This information can also be found on the district's interactive online Energy Dashboard.

### 2024-2025 Fiscal Year to Date:



FEBRUARY 2025 PAGE 1

## **Previous Year Comparison**



vs. Previous Year

## **PG&E Bill Cost**



#### **Solar Production**

vs. Previous Year

| Site                      | December 2024 Production (kWh) | Estimated Cost Savings |
|---------------------------|--------------------------------|------------------------|
| Arboga Elementary         | 10,725                         | \$4,406                |
| Browns Valley Elementary  | 2,316                          | \$1,372                |
| Cordua Elementary         | 1,311                          | \$679                  |
| Covillaud Elementary      | 2,898                          | \$2,082                |
| Dobbins Elementary        | 4,379                          | \$1,839                |
| Edgewater Elementary      | 10,33