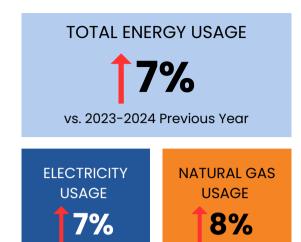

# MJUSD ENERGY MANAGEMENT PROGRAM MONTHLY REPORT – FEBRUARY 2025

SitelogIQ is pleased to provide the February 2025 Monthly Report for the Marysville Joint Unified School District <u>Energy Management Program</u>. This report will summarize current (2024-2025) academic year energy usage and cost data and compare it to baseline (2018-2019) and previous (2023-2024) academic year data for the months of July through December only.

This information can also be found on the district's interactive online Energy Dashboard.

### 2024-2025 Fiscal Year to Date:



FEBRUARY 2025 PAGE 1

## **Previous Year Comparison**



vs. Previous Year

## **PG&E Bill Cost**



#### **Solar Production**

vs. Previous Year

| Site                      | December 2024 Production (kWh) | Estimated Cost Savings |
|---------------------------|--------------------------------|------------------------|
| Arboga Elementary         | 10,725                         | \$4,406                |
| Browns Valley Elementary  | 2,316                          | \$1,372                |
| Cordua Elementary         | 1,311                          | \$679                  |
| Covillaud Elementary      | 2,898                          | \$2,082                |
| Dobbins Elementary        | 4,379                          | \$1,839                |
| Edgewater Elementary      | 10,335                         | \$4,115                |
| El